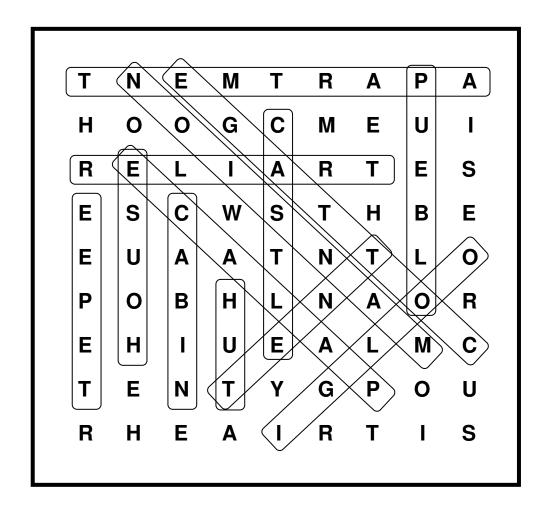

## WHERE'S HOME?

People live in many different kinds of homes all around the world.

Can you find some of them in the puzzle below.

They go horizontally, vertically, and diagonally. Use the leftover letters, in order, to fill in the blanks in the sentence at the bottom.

| т | N | E | M | T | R | A | Р | A |
|---|---|---|---|---|---|---|---|---|
| н | 0 | 0 | G | С | M | E | U | I |
| R | E | L | I | A | R | Т | E | S |
| E | S | С | W | S | Т | Н | В | E |
| E | U | A | A | Т | N | Т | L | 0 |
| P | 0 | В | Н | L | N | A | 0 | R |
| E | Н | ı | U | E | A | L | M | С |
| т | E | N | Т | Y | G | Р | 0 | U |
| R | Н | E | A | I | R | Т | I | S |
|   |   |   |   |   |   |   |   |   |

| APARTMENT<br>CABIN<br>CASTLE<br>COTTAGE | HOUSE<br>HUT<br>IGLOO | MANSION<br>PALACE<br>PUEBLO | TENT<br>TEPEE<br>TRAILER |
|-----------------------------------------|-----------------------|-----------------------------|--------------------------|
|                                         |                       |                             | - — — —                  |

## WHERE'S HOME? SOLUTION

HOME IS WHERE YOUR HEART IS.